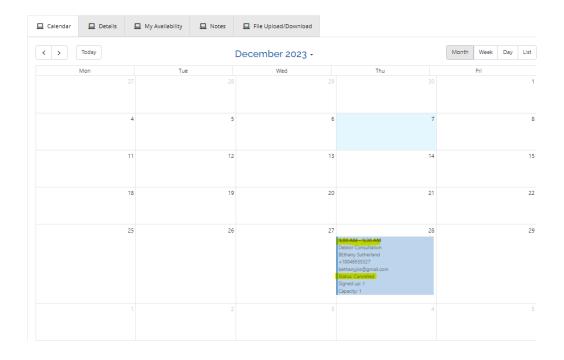

To record a booking cancellation, click to select the appointment time from the Calendar tab in your user account:

| 🖵 Calendar 📮 Details | 🖳 My Availability 🔲 Notes | 📮 File Upload/Download |                                                                                                                                                                |                     |
|----------------------|---------------------------|------------------------|----------------------------------------------------------------------------------------------------------------------------------------------------------------|---------------------|
| < > Today            |                           | December 2023 -        |                                                                                                                                                                | Month Week Day List |
| Mon                  | Tue                       | Wed                    | Thu                                                                                                                                                            | Fri                 |
| 27                   | 28                        | 29                     |                                                                                                                                                                | 1                   |
| 4                    | 5                         | 6                      | 7                                                                                                                                                              | 8                   |
| 11                   | 12                        | 13                     | 14                                                                                                                                                             | 15                  |
| 18                   | 19                        | 20                     | 21                                                                                                                                                             | 22                  |
| 25                   | 26                        | 27                     | 28<br>900 AM - 9:30 AM<br>Debtor Consultation<br>BEthany Sutherland<br>+19040553327<br>bethanyjos@gmail.com<br>Status: Approved<br>Signed up: 1<br>Capacity: 1 | 29                  |
|                      | 2                         |                        | 4                                                                                                                                                              |                     |

When the next screen appears, you will see a check mark in the box circled below:

| Edit appointment                                                  |                    |          |         | ×           |
|-------------------------------------------------------------------|--------------------|----------|---------|-------------|
| Provider                                                          |                    |          |         |             |
| Michael Schumpert (Any)                                           |                    |          |         | ¢           |
| Service                                                           |                    |          |         |             |
| Debtor Consultation (30 min)                                      |                    |          |         | ۵           |
| Location                                                          |                    |          |         |             |
| Jacksonville                                                      |                    |          |         | ¢           |
| Date                                                              | Period             |          |         |             |
| December 28, 2023                                                 | 9:00 AM            | ۰ t      | 9:30 AM | ٠           |
| Customers (1/1)<br>BEthany Sutherland (bethanyjo<br>Internal note | s@gmail.com, +1904 | 5555327) | ···     | Q 2×1 🔟     |
| Send notifications                                                |                    |          |         | 12          |
|                                                                   |                    |          |         | Save Cancel |

Click the dropdown arrow and select "Cancel," which turns the check mark into an "X" and then click "Save":

| Edit appointment                           |          |                   |           |    |         | ×              |
|--------------------------------------------|----------|-------------------|-----------|----|---------|----------------|
| Provider                                   |          |                   |           |    |         |                |
| Michael Schumpert (Any)                    |          |                   |           |    |         | ¢              |
| Service                                    |          |                   |           |    |         |                |
| Debtor Consultation (30 mi                 | in)      |                   |           |    |         | ¢              |
| Location                                   |          |                   |           |    |         |                |
| Jacksonville                               |          |                   |           |    |         | ÷              |
| Date                                       | 1        | Period            |           |    |         |                |
| December 28, 2023                          |          | 9:00 AM           | ¢         | to | 9:30 AM | ٥              |
| Customers (0/1)<br>BEthany Sutherland (bet | thanyjos | @gmail.com, +1904 | 16555327) |    | (x.     | م (2×1)        |
| Search customers                           |          |                   |           |    |         | + New customer |
| Internal note                              |          |                   |           |    |         |                |
|                                            |          |                   |           |    |         |                |
| Send notifications                         |          |                   |           |    |         |                |
|                                            |          |                   |           |    |         | Save Cancel    |

# The appointment status will reflect "Cancelled"

If you have any questions, please email John Schumpert, Executive Director, at info@bankruptcyproseclinicfls.com